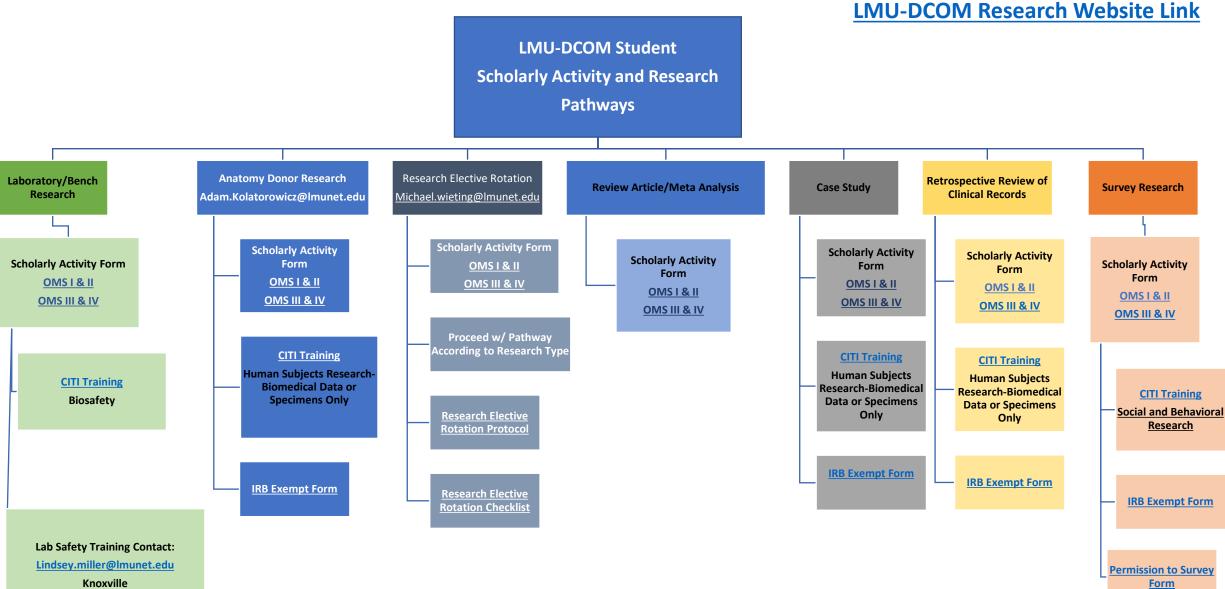

Knoxville Lori.mcgrew@lmunet.edu

Harrogate



## LMU-DCOM DEPARTMENT OF RESEARCH CONTACT LIST

| Natalie Freeman, Ph.D.<br>Assistant Dean of Research<br><u>natalie.freeman@lmunet.edu</u> 865-338-5737                                                  |  |
|---------------------------------------------------------------------------------------------------------------------------------------------------------|--|
| Amanda McCoy RT(R)(CT)CNMT MPH<br>Research Coordinator<br>amanda.mccoy@lmunet.edu 865-338-5752                                                          |  |
| Carolyn Gulley, M.Ed.<br>Director of Health Sciences Research and Grants<br><u>carolyn.gulley@Imunet.edu</u> 423-869-6258                               |  |
| J. Michael Wieting, D.O.<br>Sr. Associate Dean, Rotation Chair f