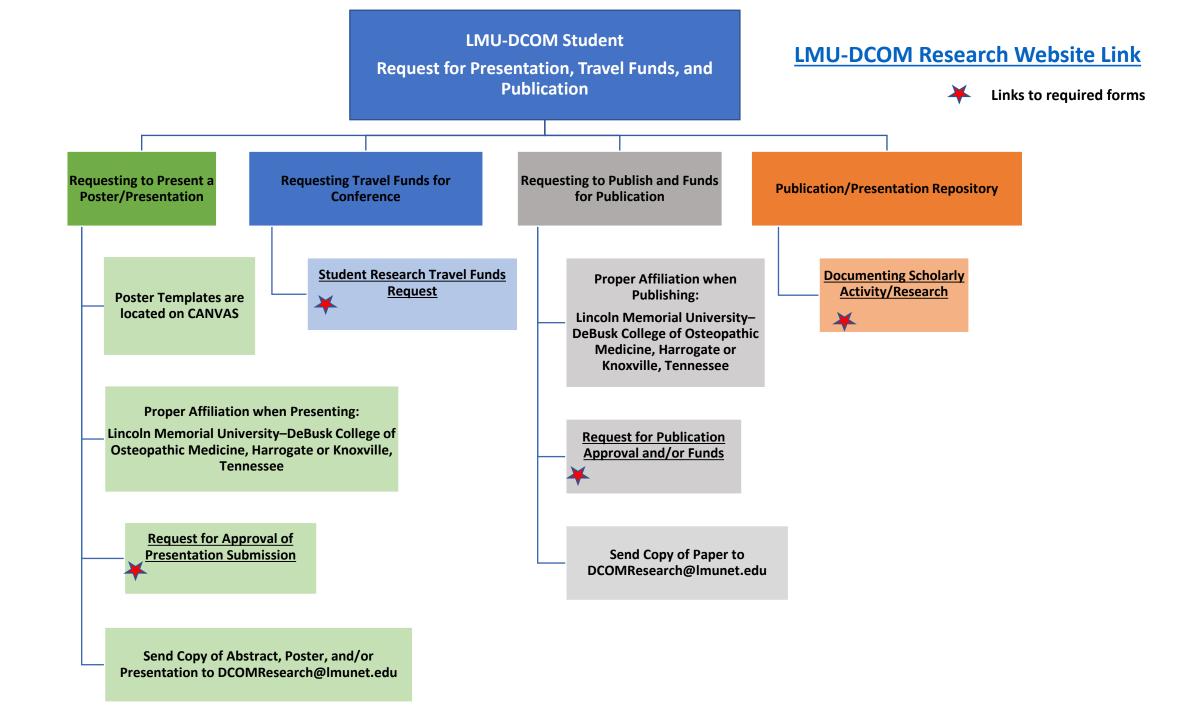

Knoxville Lori.mcgrew@lmunet.edu

Harrogate



## LMU-DCOM DEPARTMENT OF RESEARCH CONTACT LIST

| Natalie Freeman, Ph.D.<br>Assistant Dean of Research<br><u>natalie.freeman@lmunet.edu</u> 865-338-5737                                                  |  |
|---------------------------------------------------------------------------------------------------------------------------------------------------------|--|
| Amanda McCoy RT(R)(CT)CNMT MPH<br>Research Coordinator<br>amanda.mccoy@lmunet.edu 865-338-5752                                                          |  |
| Carolyn Gulley, M.Ed.<br>Director of Health Sciences Research and Grants<br><u>carolyn.gulley@Imunet.edu</u> 423-869-6258                               |  |
| J. Michael Wieting, D.O.<br>Sr. Associate Dean, Rotation Chair for Research Elective (OMS III and IV)<br><u>mic